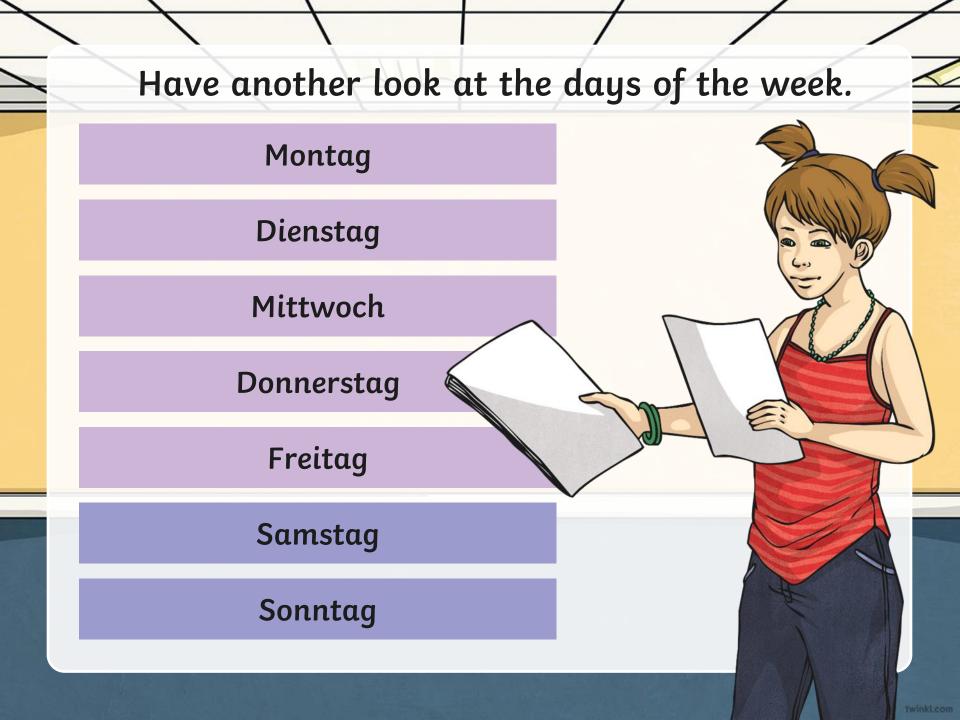

## Which two days of the week are missing?

Samstag

|                          | - /     |           |                   |  |
|--------------------------|---------|-----------|-------------------|--|
| Have another look at the | days    | of the we | ek.               |  |
| Montag                   |         |           |                   |  |
| Dienstag                 |         |           |                   |  |
| Mittwoch                 | here to |           |                   |  |
| Donnerstag               |         | · fun ?   | 1 <sup>4</sup> .5 |  |
| Freitag                  |         | Z         |                   |  |
| Samstag                  |         |           |                   |  |
| Sonntag                  |         |           |                   |  |
|                          |         |           |                   |  |