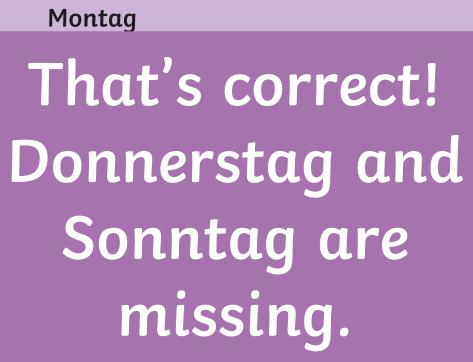

## Which two days of the week are missing?

Dienstag

That's correct! Montag and Samstag are missing.

Sonntag