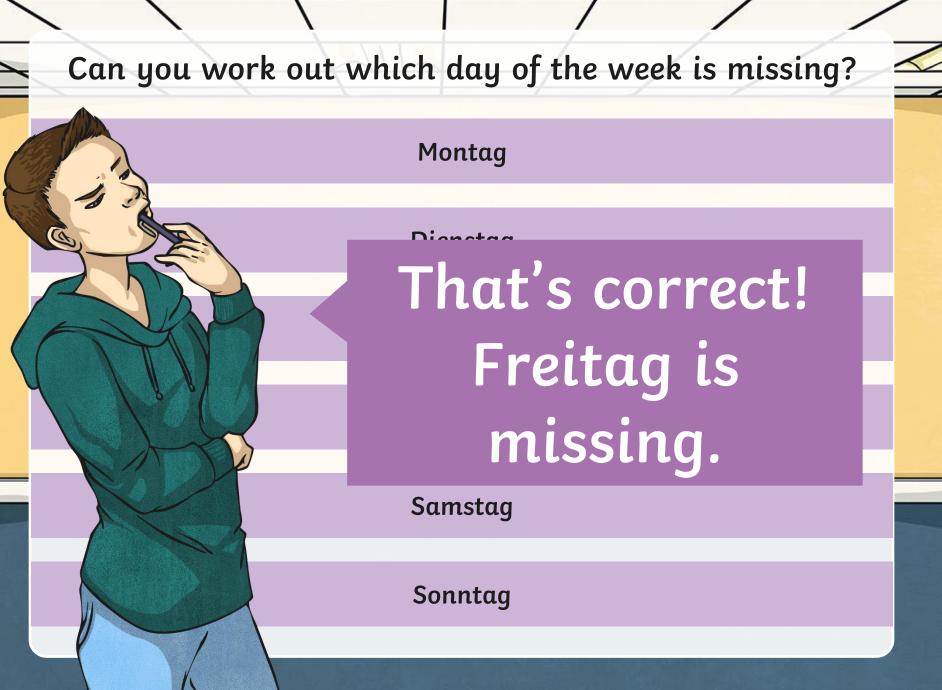

#### Can you work out which day of the week is missing?

That's correct! Mittwoch is missing.

Freitag

Samstag

Sonntag