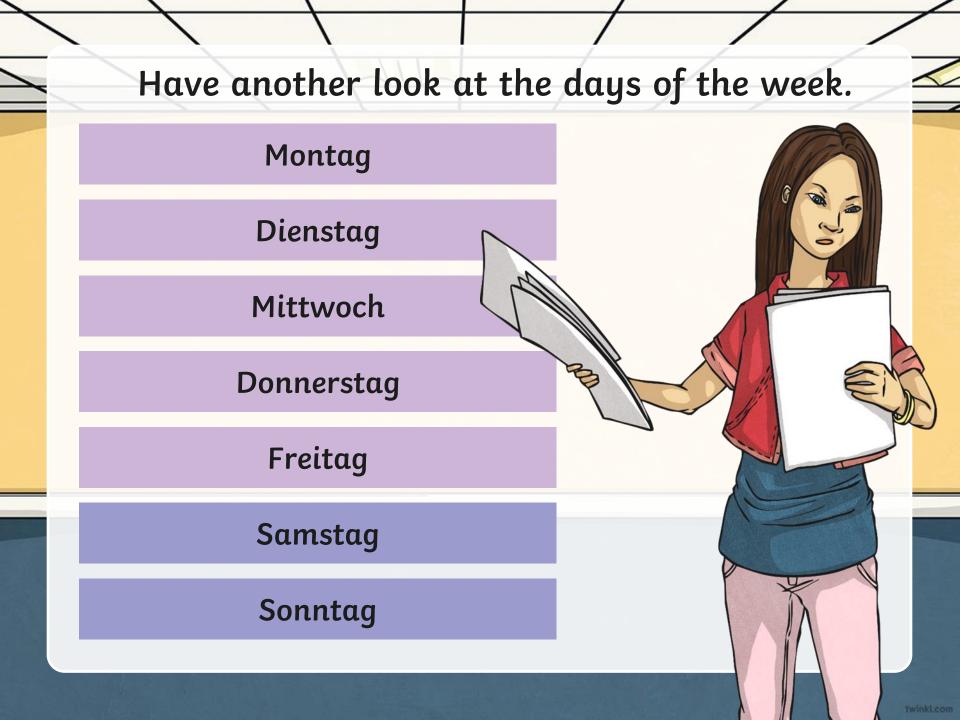

## Which two days of the week are missing?

Samstag

|                          | - /     |           |                   |  |
|--------------------------|---------|-----------|-------------------|--|
| Have another look at the | days    | of the we | ek.               |  |
| Montag                   |         |           |                   |  |
| Dienstag                 |         |           |                   |  |
| Mittwoch                 | here to |           |                   |  |
| Donnerstag               |         | · fun ?   | 1 <sup>4</sup> .5 |  |
| Freitag                  |         | Z         |                   |  |
| Samstag                  |         |           |                   |  |
| Sonntag                  |         |           |                   |  |
|                          |         |           |                   |  |